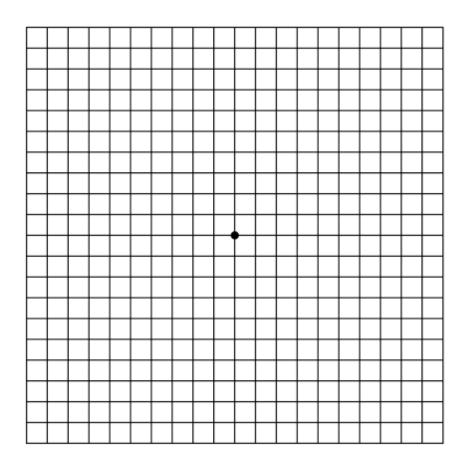

## **Amsler Grid Test For Central Vision**

- 1. Cover one eye while wearing glasses used for reading.
- 2. Hold card in good light at reading distance.
- 3. Concentrate on the central dark spot. Note the straightness of the lines both across and up and down.
- 4. Repeat the test for the other eye.
- 5. If increased distortion or irregularity of the lines is noted, please contact our office for evaluation.